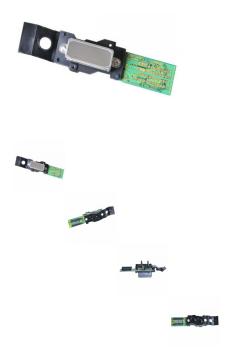

## Epson DX4 Water Based printhead

## **Description:**

Epson DX4 original, water-based print head suitable for Roland, Mutoh and Mimaki water-based printers. The DX4 waterbased print head is the most popular print head used for water-based wide format printing applications. This is the original Epson DX4 water-based printhead, delivered in a sealed Roland original package. This print head is compatible with a wide range of printers as specified in compatibility.