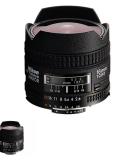

## Nikon Nikkor 16mm f/2.8 D AF

Rating: 5.0 **Price:** Variant price modifier: Price with discount:

Salesprice with discount:

USD 349.00

Discount:

In Stock!

Ask a question about this product

Manufacturer: Nikon

Description

- Full-frame 180-degree fisheye coverage with Nikon's advanced D-type autofocus lens technology
- High-contrast images even at full aperture
- Nikon Super Integrated Coating for minimized flare and ghost providing good color balance
- Bright f/2.8 aperture for photographing in dim light or with fast shutter speeds
- Close-Range Correction (CRC) system provides high performance at both near- and far-focusing distances